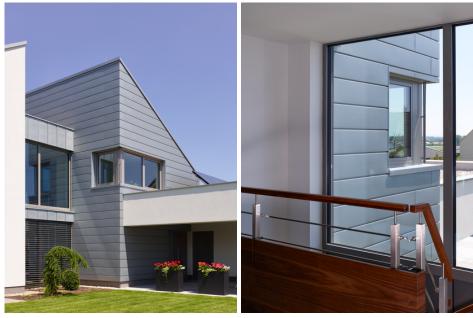

One special aspect is that the house is divided along the ridge. The architects moved the two halves apart and connected them with a recessed glassed flat-roof section. For the roof and facade, a total of 248 m<sup>2</sup> of RHEINZINK titanium zinc with the RHEINZINK-prePATINA surface quality in blue grey were installed. The reveal panel system was used for the facade and the double standing seam system for the roof. You can find additional information in the project report that can be downloaded on the left.