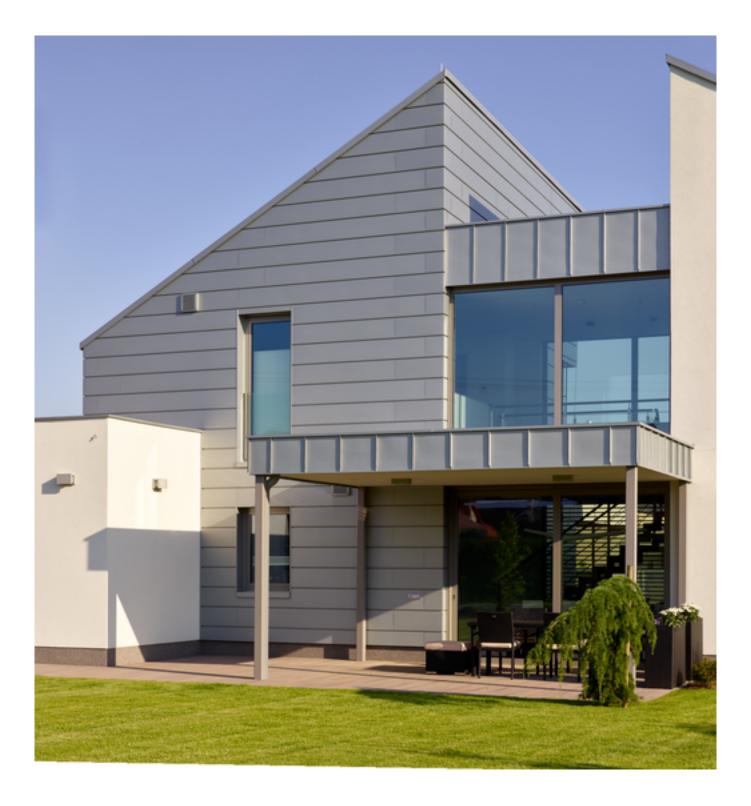

#### Copyright Bilder RHEINZINK

A detached home in a municipality near the Czech town of Pardubice became a creative challenge for building owners and architects. Sometimes the building plan which determines exactly how the area of a property may be developed can be an obstacle. But despite all provisions, the building corresponds to the construction laws while also distinguishing itself from the surrounding structures.

One special aspect is that the house is divided along the ridge. The architects moved the two halves apart and connected them with a recessed glassed flat-roof section. For the roof and facade, a total of 248 m<sup>2</sup> of RHEINZINK titanium zinc with the RHEINZINK-prePATINA surface quality in blue grey were installed. The reveal panel system was used for the facade and the double standing seam system for the roof. You can find additional information in the project report that can be downloaded on the left.