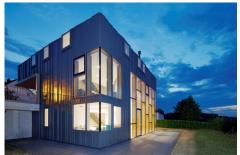

# **PRIVATE RESIDENCE**

Gonderange, Luxemburg

Copyright: RHEINZINK www.rheinzink.de

## **Copyright Bilder**

RHEINZINK / Valentiny HVP Architects S.àr.I

The residential house in Gonderange, a town in Luxembourg, stands out not only because of its distinctive sloping position. The facade and roof of the house are made of the same material. This doesn't just visually reduce the building volume but seems to be draped with folds above the building structure. Windows in the ridge of the eaves combine the facade and roof into one unit. A total of 150 m² of the roof and 400 m² of the facade were clad with RHEINZINK titanium zinc with the RHEINZINK prePATINA graphite grey surface quality with the angled standing seam technique.