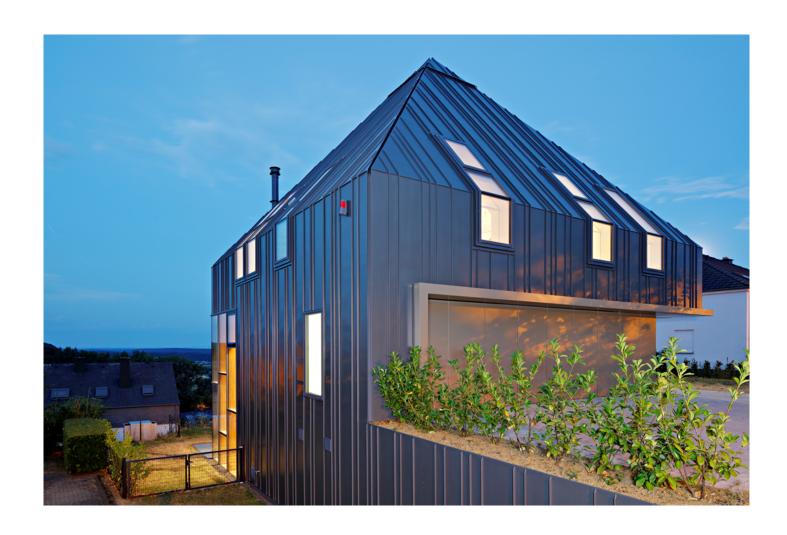

# **PRIVATE RESIDENCE**

Gonderange, Luxemburg

Copyright: RHEINZINK www.rheinzink.de

## **Copyright Bilder**

RHEINZINK / Valentiny HVP Architects S.àr.I

The residential house in Gonderange, a town in Luxembourg, stands out not only because of its distinctive sloping position. The facade and roof of the house are made of the same material. This doesn't just visually reduce the building volume but seems to be draped with folds above the building structure. Windows in the ridge of the eaves combine the facade and roof into one unit. A total of 150 m² of the roof and 400 m² of the facade were clad with RHEINZINK titanium zinc with the RHEINZINK prePATINA graphite grey surface quality with the angled standing seam technique.