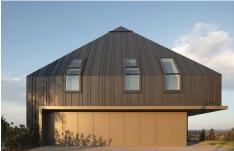

# **PRIVATE RESIDENCE**

Gonderange, Luxemburg

Copyright: RHEINZINK www.rheinzink.de

## **Copyright Bilder**

RHEINZINK / Valentiny HVP Architects S.àr.I

The residential house in Gonderange, a town in Luxembourg, stands out not only because of its distinctive sloping position. The facade and roof of the house are made of the same material. This doesn't just visually reduce the building volume but seems to be draped with folds above the building structure. Windows in the ridge of the eaves combine the facade and roof into one unit. A total of 150 m² of the roof and 400 m² of the facade were clad with RHEINZINK titanium zinc with the RHEINZINK prePATINA graphite grey surface quality with the angled standing seam technique.