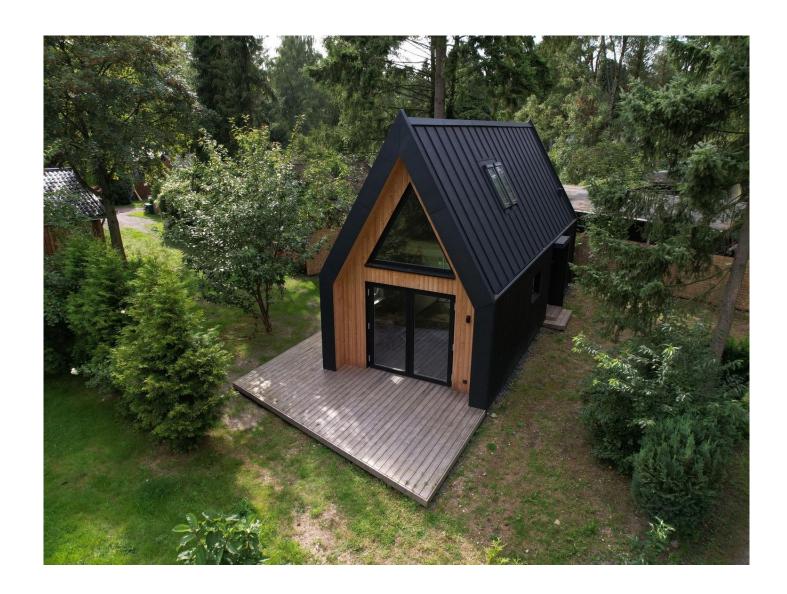

# TINY HOUSE BY OTTERSTEDTER LAKE

Ottersberg-Otterstedt, Deutschland

Copyright: RHEINZINK www.rheinzink.de

### **Technische Daten**

Roof: 90 m<sup>2</sup> 75 t Angled Standing Seam System RHEINZINK-GRANUM basalte

## **Copyright Bilder**

RHEINZINK; Photographer: Maximilian Loos

The modern tiny house is located by the idyllic lake Otterstedter See in Northern Germany, approximately 5 km from the municipality of Ottersberg. Here, architect Daniela Raduycheva has realised her vision and implemented her wishes and ideas as builder-owner. The combination of different wood tones and the dark GRANUM basalte creates a harmonic overall impression.