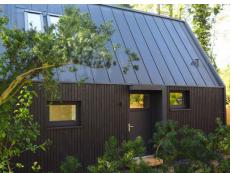

## **Copyright Bilder**

RHEINZINK; Photographer: Maximilian Loos

The modern tiny house is located by the idyllic lake Otterstedter See in Northern Germany, approximately 5 km from the municipality of Ottersberg. Here, architect Daniela Raduycheva has realised her vision and implemented her wishes and ideas as builder-owner. The combination of different wood tones and the dark GRANUM basalte creates a harmonic overall impression.