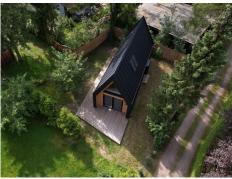

## **Copyright Bilder**

RHEINZINK; Photographer: Maximilian Loos

The modern tiny house is located by the idyllic lake Otterstedter See in Northern Germany, approximately 5 km from the municipality of Ottersberg. Here, architect Daniela Raduycheva has realised her vision and implemented her wishes and ideas as builder-owner. The combination of different wood tones and the dark GRANUM basalte creates a harmonic overall impression.