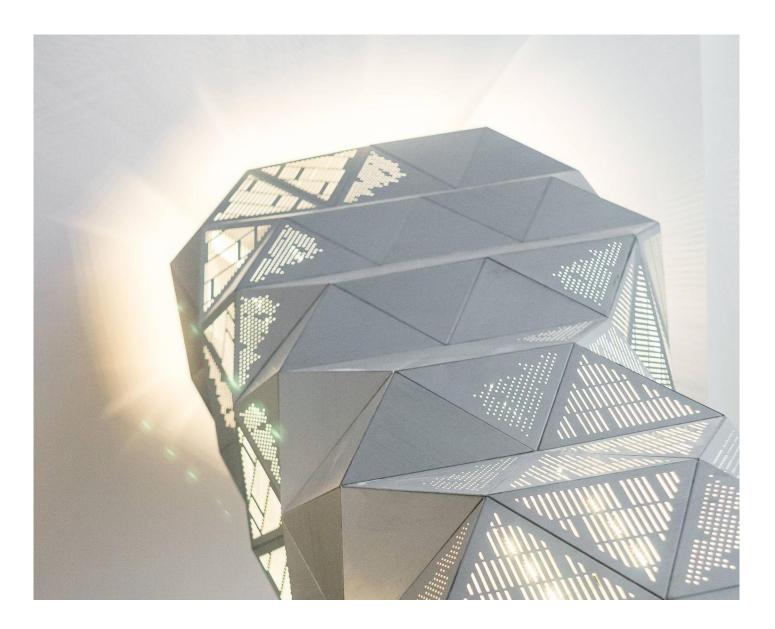

## Copyright Bilder

RHEINZINK

After being honoured with the Michelin star, the kitchen of the Senses Restaurant was also adopted into the international restaurant ranking in 2017. However, the exquisite kitchen in Warsaw appeals to more than just the sense of taste. In addition to the edible creations on the customers' plates, the interior design of Senses is a highlight in itself. An eight-metre tall concrete column in the centre of the restaurant was designed to add a new dimension to the lighting in the room. The material chosen for this effect was perforated, backlit RHEINZINK titanium zinc sheets. The roof and facade were also designed with this material. The interior and exterior areas thus form a visual architectural highlight of the restaurant.