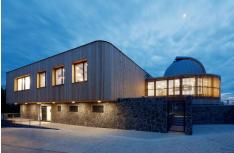

# **Copyright Bilder**

RHEINZINK

In harmony with nature: Integration into the landscape instead of dominating technology. This was the main idea behind the modernization and expansion of the observatory in the North Bohemian city of Teplice. Above the natural stone base, untreated wood facades rise up, crowned by two striking domes. The wooden construction of the two observation towers was given a roof covering of RHEINZINK-prePATINA blue-grey over an area of 200 m². In the course of time, the domes, as well as the wood of the facade, will develop a natural patina, allowing the observatory to visually "grow" more and more into the wooded surroundings. The exposed location on a mountain peak was also an argument in favour of titanium zinc, as this roof covering fulfils its function permanently and maintenance-free even under the influence of intensive weathering.