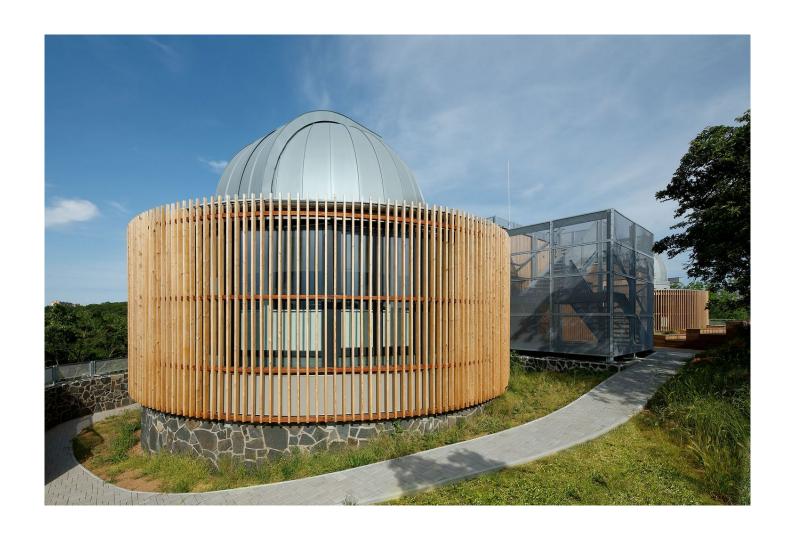

# **Copyright Bilder**

RHEINZINK

In harmony with nature: Integration into the landscape instead of dominating technology. This was the main idea behind the modernization and expansion of the observatory in the North Bohemian city of Teplice. Above the natural stone base, untreated wood facades rise up, crowned by two striking domes. The wooden construction of the two observation towers was given a roof covering of RHEINZINK-prePATINA blue-grey over an area of 200 m². In the course of time, the domes, as well as the wood of the facade, will develop a natural patina, allowing the observatory to visually "grow" more and more into the wooded surroundings. The exposed location on a mountain peak was also an argument in favour of titanium zinc, as this roof covering fulfils its function permanently and maintenance-free even under the influence of intensive weathering.