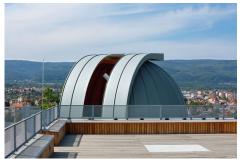

# **Copyright Bilder**

RHEINZINK

In harmony with nature: Integration into the landscape instead of dominating technology. This was the main idea behind the modernization and expansion of the observatory in the North Bohemian city of Teplice. Above the natural stone base, untreated wood facades rise up, crowned by two striking domes. The wooden construction of the two observation towers was given a roof covering of RHEINZINK-prePATINA blue-grey over an area of 200 m². In the course of time, the domes, as well as the wood of the facade, will develop a natural patina, allowing the observatory to visually "grow" more and more into the wooded surroundings. The exposed location on a mountain peak was also an argument in favour of titanium zinc, as this roof covering fulfils its function permanently and maintenance-free even under the influence of intensive weathering.