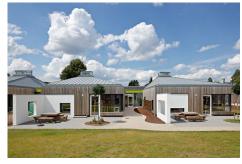

#### **Technische Daten**

Roof: 350 m<sup>2</sup> 3 t Double Standing Seam RHEINZINK-prePATINA blue-grey

The impressive building is located in Alfhausen, which, with its wooden facade in combination with the roof made of titanium zinc from RHEINZINK in the surface quality prePATINA blue-grey, is a wonderful place for the little visitors to stay.

A total of 3t of zinc was laid on the roof using the double standing seam system.

The architects particularly appreciate the material for its sustainable properties. Durability and low-maintenance are just two of the advantages that building owners can expect from titanium zinc from RHEINZINK.