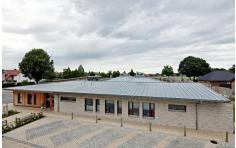

#### **Technische Daten**

Roof: 350 m<sup>2</sup> 3 t Double Standing Seam RHEINZINK-prePATINA blue-grey

The impressive building is located in Alfhausen, which, with its wooden facade in combination with the roof made of titanium zinc from RHEINZINK in the surface quality prePATINA blue-grey, is a wonderful place for the little visitors to stay.

A total of 3t of zinc was laid on the roof using the double standing seam system.

The architects particularly appreciate the material for its sustainable properties. Durability and low-maintenance are just two of the advantages that building owners can expect from titanium zinc from RHEINZINK.