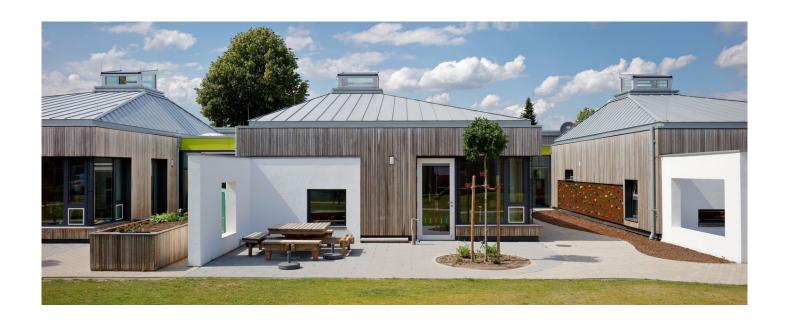

## **Copyright Bilder**

**RHEINZINK** 

In April 2018, the architects from BW Architektur made many children happy with a modern, stylish kindergarten. This houses, among other things, five group rooms with checkrooms and bathrooms, an administrative area with staff room and office, a cafeteria and many other rooms in which the children can develop.

The impressive building is located in Alfhausen, which, with its wooden facade in combination with the roof made of titanium zinc from RHEINZINK in the surface quality prePATINA blue-grey, is a wonderful place for the little visitors to stay.

A total of 3t of zinc was laid on the roof using the double standing seam system.

The architects particularly appreciate the material for its sustainable properties. Durability and low-maintenance are just two of the advantages that building owners can expect from titanium zinc from RHEINZINK.