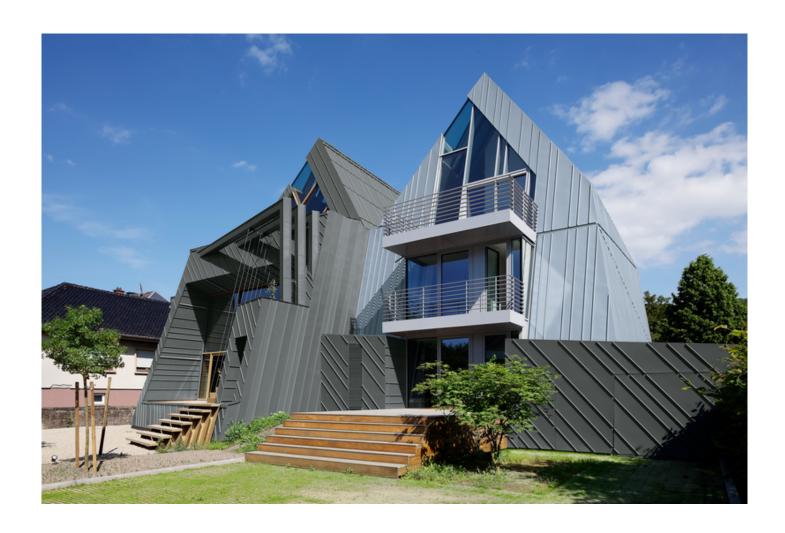

# **Copyright Bilder**

**RHEINZINK** 

A different interpretation of having an office and home under the same roof. The twins among buildings can be found in Grevenmacher, Luxembourg. The architect wanted to combine a workspace and home while still creating a clear division between the two types of spaces. Although the duplex shares many characteristics, the differently designed facades distinguish each half of the house. Large glass fronts significantly shape the building's architecture.

RHEINZINK titanium zinc, installed with the angled standing seam technique, was selected as the material. The surface quality RHEINZINK-prePATINA blue grey was used for the residential section while prePATINA graphite grey was chosen for the office spaces. You can find additional information in a project report that can be downloaded on the left.