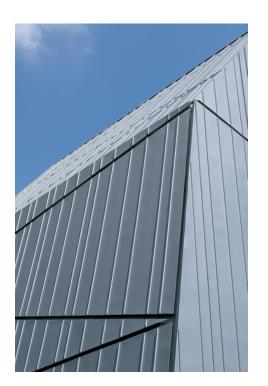

# **Copyright Bilder**

**RHEINZINK** 

A different interpretation of having an office and home under the same roof. The twins among buildings can be found in Grevenmacher, Luxembourg. The architect wanted to combine a workspace and home while still creating a clear division between the two types of spaces. Although the duplex shares many characteristics, the differently designed facades distinguish each half of the house. Large glass fronts significantly shape the building's architecture.

RHEINZINK titanium zinc, installed with the angled standing seam technique, was selected as the material. The surface quality RHEINZINK-prePATINA blue grey was used for the residential section while prePATINA graphite grey was chosen for the office spaces. You can find additional information in a project report that can be downloaded on the left.